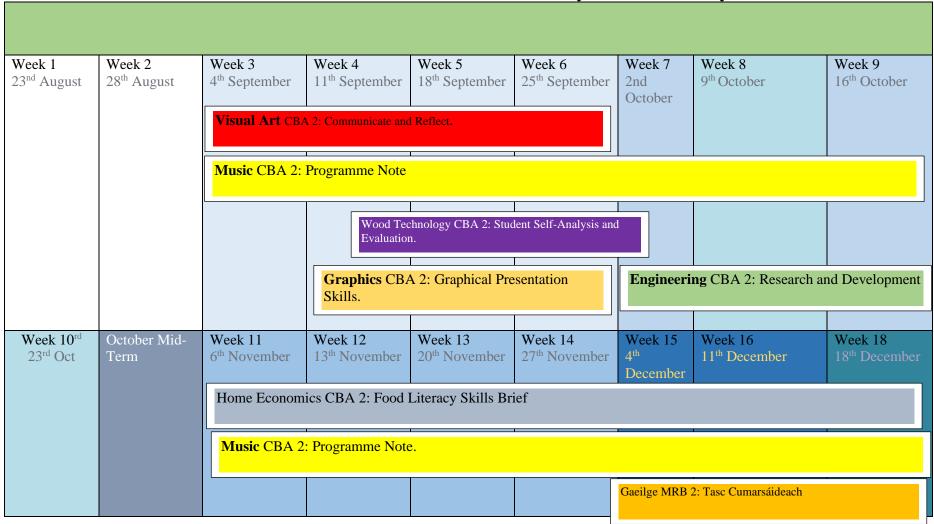

## 3<sup>rd</sup> Year Classroom-based Assessment Calendar

## **Heywood Community School 2023/2024**

| 3 <sup>rd</sup> Year Classroom-based Assessment Calendar |                                  |                                                   |                                                     |                                  | Heywood Community School 2023/2024  |                                  |                                   |                                                                                                                                                               |
|----------------------------------------------------------|----------------------------------|---------------------------------------------------|-----------------------------------------------------|----------------------------------|-------------------------------------|----------------------------------|-----------------------------------|---------------------------------------------------------------------------------------------------------------------------------------------------------------|
| Christmas<br>Break                                       | Week 18<br>8 <sup>t</sup> anuary | Week 19 15 <sup>th</sup> January nics CBA 2: Food | Week 20 22 <sup>nd</sup> January  Literacy Skills B | Week 21 29 <sup>th</sup> January | Week 22<br>5 <sup>th</sup> February |                                  | February Mid-Term                 | Week 23 19 <sup>th</sup> February  Home                                                                                                                       |
|                                                          | Music CBA 2                      | : Programme Note                                  | e.                                                  |                                  |                                     |                                  |                                   | Economics  Music CBA 2:                                                                                                                                       |
| Week 24  Home Econor Food Literacy                       |                                  | Week 26<br>11 <sup>th</sup> March                 | Week 27<br>18 <sup>th</sup> March                   |                                  | Easter Break                        | Week 28<br>8 <sup>th</sup> April | Week 29<br>15 <sup>th</sup> April | Week 30 22nd April CBA Start Dates  Art 4th Sept Music 4th Sept- 23rd Wood Tech 11th Sept Music 4th Sept Home ec 6th Nov Gaeilge 4th Dec Engineering 2nd Oct. |
| Week 31<br>29 <sup>th</sup> April                        | Week 32<br>6 <sup>th</sup> May   | Week 33<br>13 <sup>th</sup> May                   | Week34<br>20 <sup>th</sup> May                      | Week 35<br>27 <sup>th</sup> May  |                                     |                                  |                                   |                                                                                                                                                               |

## 3<sup>rd</sup> Year Classroom-based Assessment Calendar

| <b>Heywood Community So</b> | chool 202 | 23/2024 |
|-----------------------------|-----------|---------|
|-----------------------------|-----------|---------|