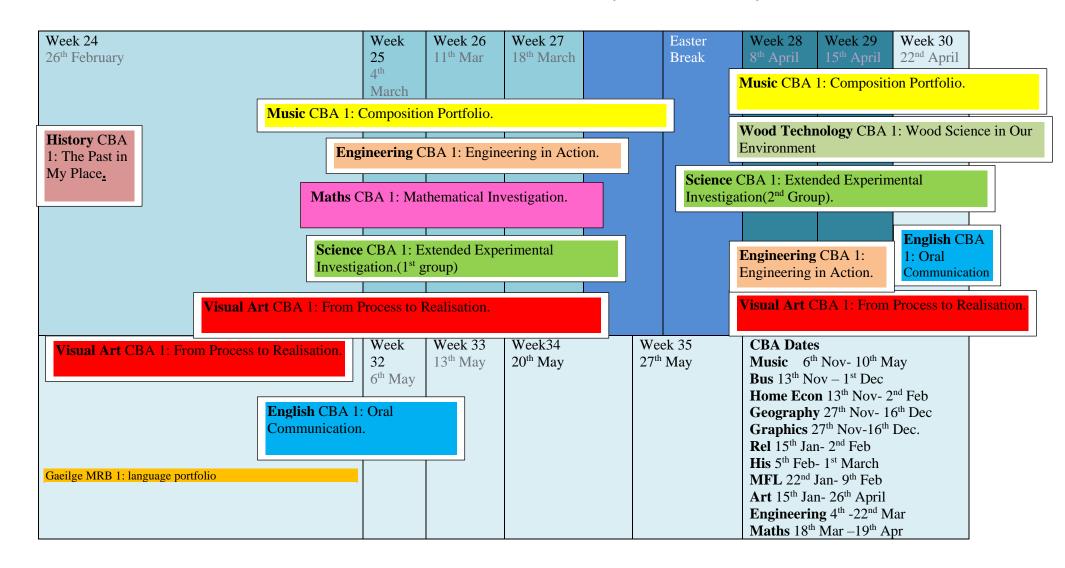

|  |  | Science 8 <sup>th</sup> Apr-26 <sup>th</sup> Apr<br>Wood Tec 8 <sup>th</sup> -26 <sup>th</sup> Apr<br>Gaeilge 15 <sup>th</sup> Apr – 3 <sup>rd</sup> May<br>Eng 22 <sup>nd</sup> Apr-10 <sup>th</sup> May |
|--|--|-----------------------------------------------------------------------------------------------------------------------------------------------------------------------------------------------------------|
|  |  |                                                                                                                                                                                                           |